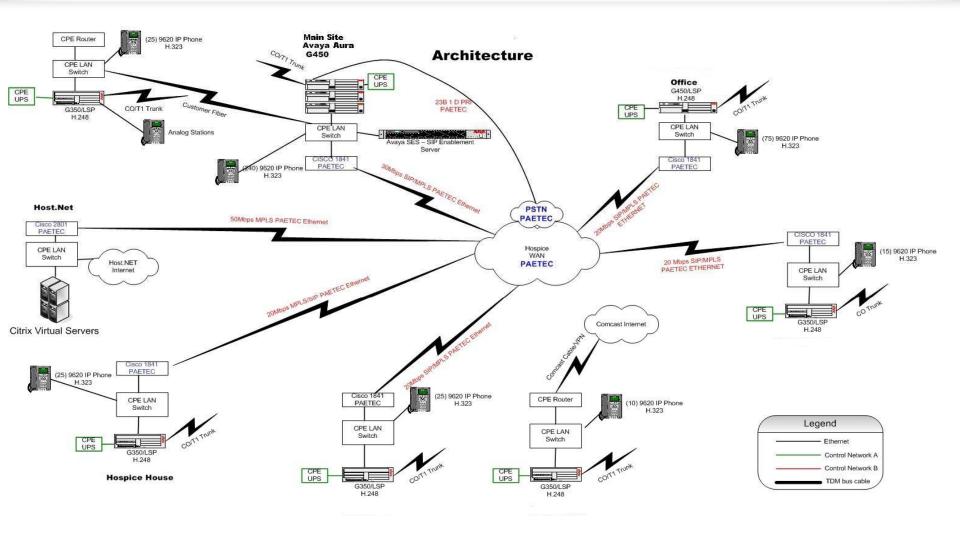

## Avaya Aura<sup>™</sup> Solution

### Avaya Aura<sup>™</sup> Benefits

- One System to Manage
- Remote Site Survivability
- Growth with SIP
- Avaya One-X Applications
- Centralized Modular Messaging for Exchange for Mobility
- Expert Systems Proactive Remote Monitoring and Trouble Resolution