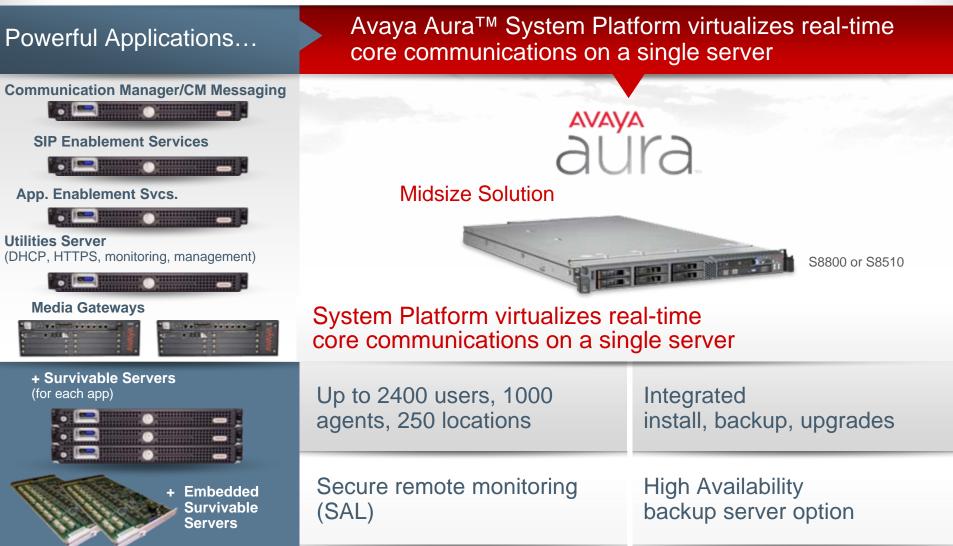

## Avaya Aura<sup>™</sup> Solution

### Avaya Aura<sup>™</sup> Benefits

- One System to Manage
- Remote Site Survivability
- Growth with SIP
- Avaya One-X Applications
- Centralized Modular Messaging for Exchange for Mobility
- Expert Systems Proactive Remote Monitoring and Trouble Resolution

# Avaya Aura<sup>™</sup> Midsize Solution just made communications simpler (announced Oct 2009)