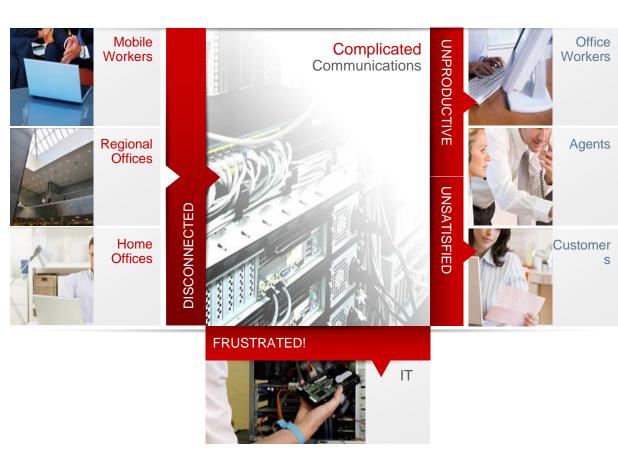

### Business Problem

It is too complicated for midsized enterprises to benefit from the latest communication innovations

### Reason to Change

- Separate Network for Voice & Data
- Communication System with limited scale (user accounts)
- Limited Mobility Features
- Management of Multiple End User Hardware
- Insufficient Messaging System