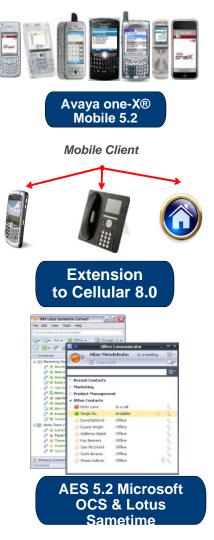

#### Avaya Aura 5.2

Avaya one-X<sup>®</sup> Mobile 5.2

#### AES 5.2 Microsoft OCS & Lotus Sametime

Mobile Client

|         |       |       | essaging <u>S</u> ettii |            |       |     |
|---------|-------|-------|-------------------------|------------|-------|-----|
| Number: |       | > •   | ₽ ∰                     | 1 D •      | III 🎯 | • 📓 |
| M X     | I Š   | 🖻 🥐   | K 🛛                     | <u>Q</u> - |       |     |
| / · (   | t: (: | - 🚖 - |                         |            |       |     |