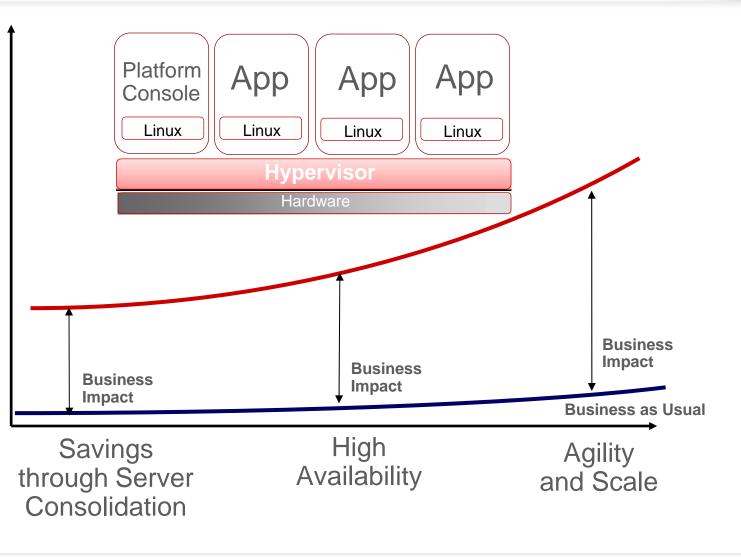

### Virtualized Real-time Communciations Avaya Aura<sup>™</sup> System Platform

- Open standards based Open Virtualized Format (OVF)
- Tested, engineered application integration on certified servers
- Major enhancements to installation, serviceability manageability